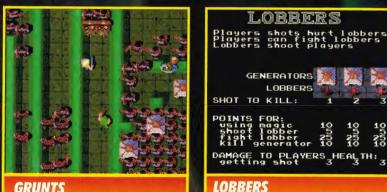

it's awe-

some — everything (and I mean EVERYTHING) from the coin-op is In there — right down to every piece of speech. AND there's two more games packed in. The battle mode is utterly superb — the level with the slidey floor is great! Add in the RPG quest mode and password screens and you have an even more lastable title. Oh, and the music is just out of this world. The best possible conversion we could have hoped for.



10550 210 10 25 10

25 tor



The baddies in Gauntlet all come from generators. Ghosts emerge from bones, grunts, demons and lobbers come out huts. Shooting the generators is the only way to clear a level. Note the size and apperance of the generator. The bigger the generator, the more hits are needed to destroy its progeny. And talking of progeny have a look at these



GRUNTS They carry clubs!

The party of four Gauntleteers are of mixed skills and abilities. Part of playing the game is to know your role, and where you should be. Use this as a guide:



| THOR<br>(WARRIOR) | TOW | MEDIUA | HIGH | MAX |
|-------------------|-----|--------|------|-----|
| WEAPON STRENGTH   |     |        |      |     |
| WEAPON SPEED      |     |        |      |     |
| PLAYER SPEED      |     |        |      |     |
| ARMOUR            |     |        |      |     |
| HAND TO HAND      |     |        |      |     |
| MAGIC STRENGTH    |     |        |      |     |



HAND TO HAND

**MAGIC STRENGTH** 

LOBBERS

GENERATORS

LOBBERS

They throw over walls.

| 6           | 1